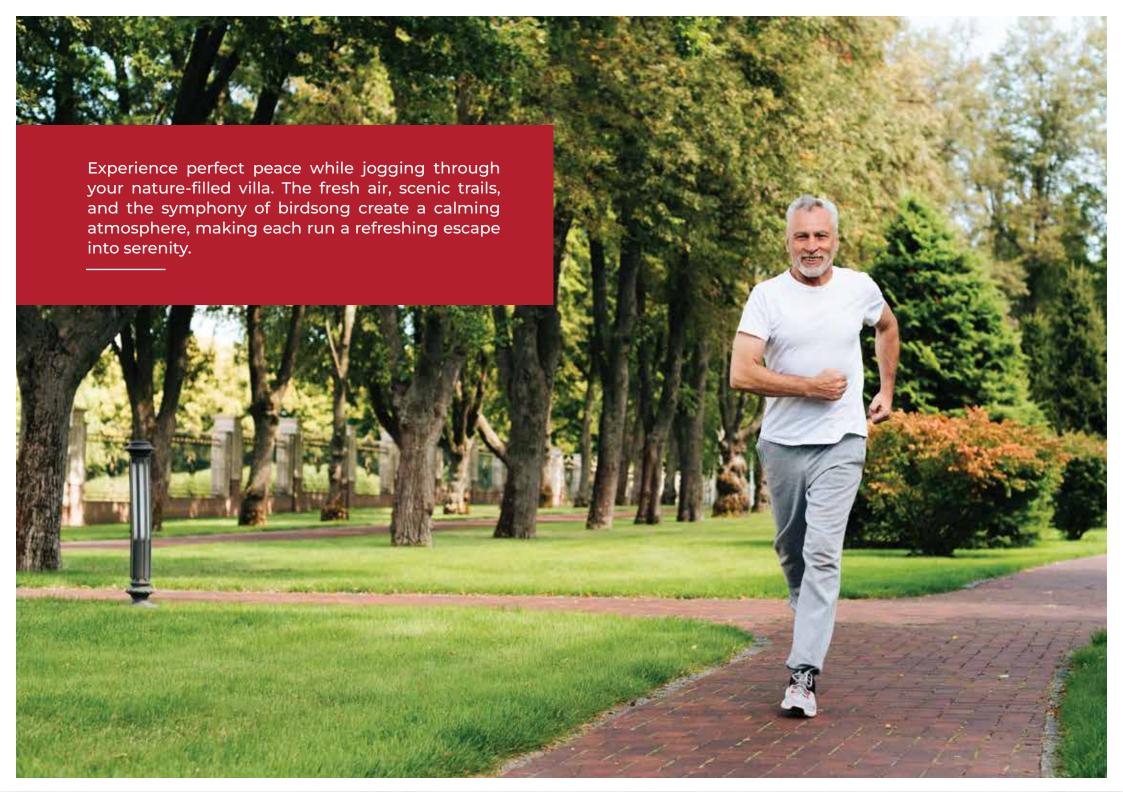

# HARNESSING THE HEALING POWER OF NATURE FOR HEALTH

#### Fresh Air Quality

Being surrounded by nature usually means cleaner air with fewer pollutants. Breathing in fresh air can improve respiratory health and overall well-being.

#### Reduced Stress Levels

Nature has a calming effect on the mind. The serene environment, greenery, and natural sounds can reduce stress levels and promote relaxation.