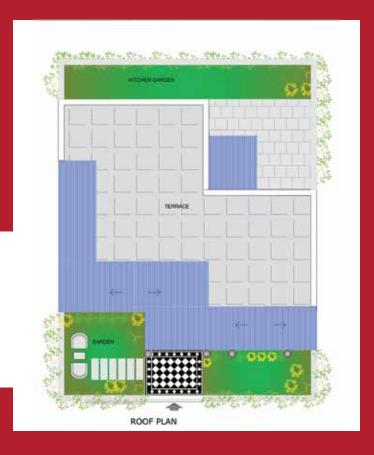

## PRACTICAL FLOOR PLAN INSIGHT

PLOT SIZE (1000 sq ft)

Living - 12'0"X13'1"
Kitchen/Din - 15'7"X9'6"
Bed Room - 11'7"X11'0"
Toilet - 7'1"X5'1"

Kitchen Garden Terrace Garden