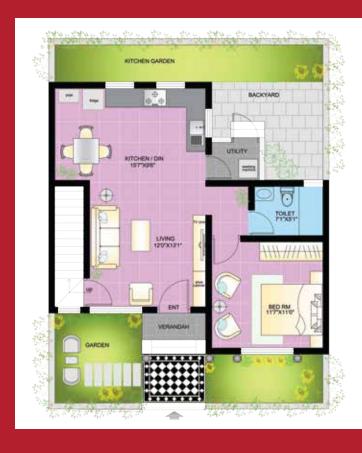

## PRACTICAL FLOOR PLAN INSIGHT

PLOT SIZE (1000 sq ft)

Living - 12'0"X13'1"
Kitchen/Din - 15'7"X9'6"
Bed Room - 11'7"X11'0"
Toilet - 7'1"X5'1"

Kitchen Garden Terrace Garden