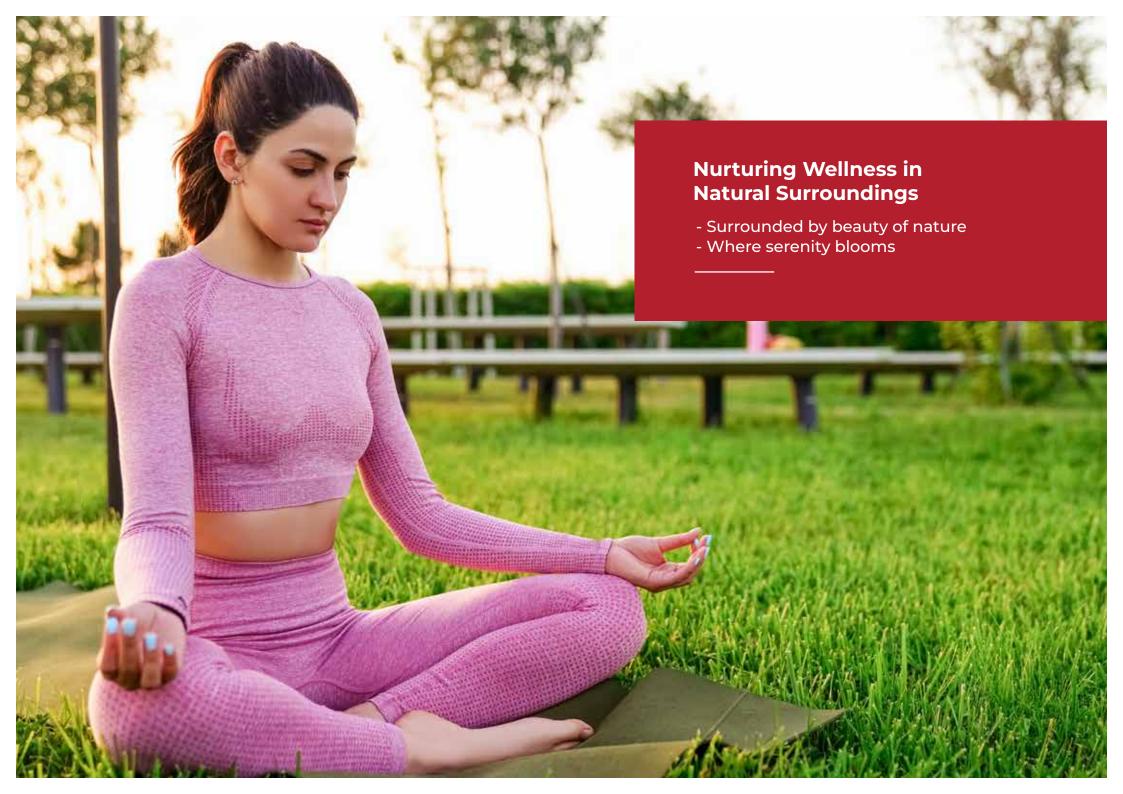

# HARNESSING THE HEALING POWER OF NATURE FOR HEALTH

#### Reduced Stress Levels

Nature has a calming effect on the mind. The serene environment, greenery, and natural sounds can reduce stress levels and promote relaxation.

## **Exposure to Sunlight**

Living in a natural setting often means more exposure to sunlight. Sunlight is a natural source of vitamin D, which is essential for bone health, immune function, and mood regulation.