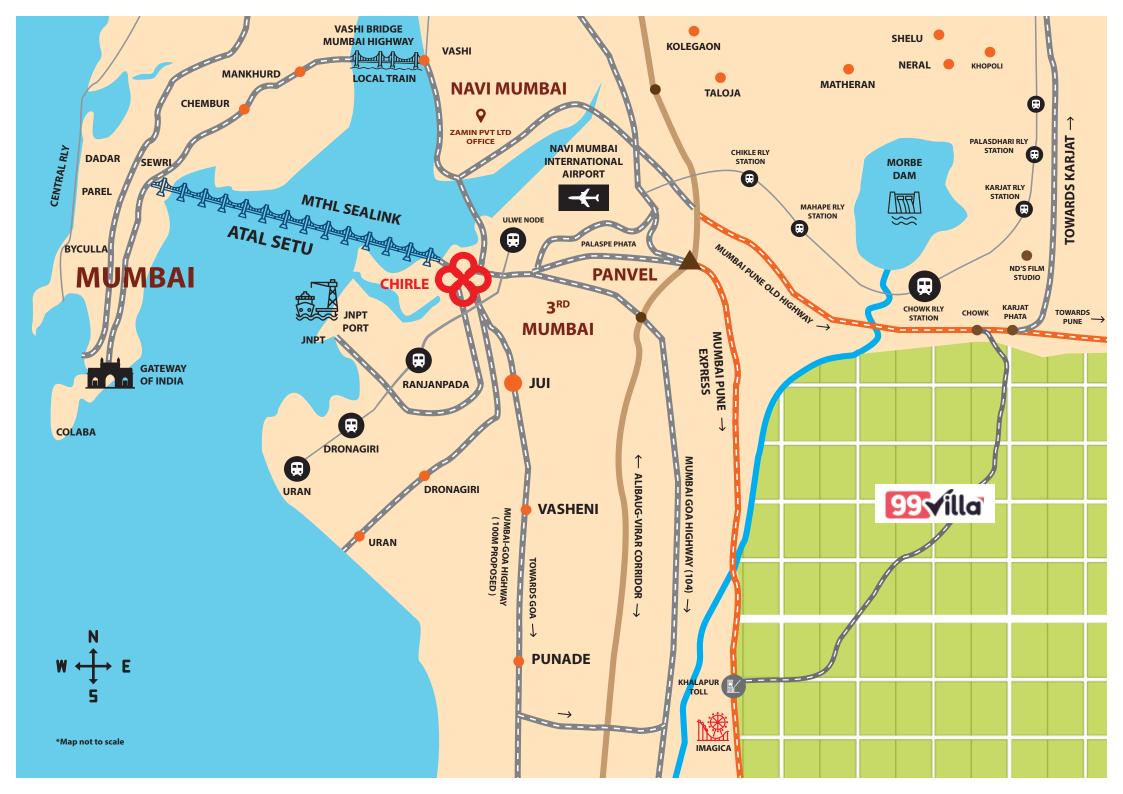

MAHAMUMBAI Atal Setu Sealink

PANVEL (CHOUK)

Navi Mumbai International Airport

THANE Kalher Metro Station

**PROJECT AT** 

Explore the charm of 99 Villa's latest project, Riverhill, where calm meets luxury. Nestled near Panvel, this exclusive gated community offers stunning views of serene rivers and majestic hills. Imagine your perfect weekend escape, surrounded by nature's beauty and the comforts of a modern home. Riverhill by 99 Villa promises a peaceful retreat that redefines weekend living.

#### **Navi - Mumbai International Airport**

It's also in close proximity to Navi Mumbai International Airport, offering residents convenient access to air travel. This proximity ensures easy connectivity to domestic and international destinations, making travel hassle-free and convenient for residents.

## Mumbai - Pune Highway (Old & Express )

The plot sits just 5 to 10 minutes from the old Mumbai-Pune highway, offering a convenient gateway to both cities. Its nearby location means you can easily access Mumbai and Pune while enjoying a peaceful environment away from the highway's hustle and bustle.

#### **Chouk Railway Station**

The convenient proximity to Chouk Railway Station makes commuting effortless, offering easy access to transportation links. Situated within a short 10-minute drive, the plot enjoys the benefits of connectivity while maintaining a peaceful residential setting.

#### **Atal Setu Sealink**

The plot is located on a convenient 20-minute drive from the Atal Setu, the iconic sealink connecting Mumbai. With such close proximity, residents can easily access Mumbai and its vibrant offerings, enjoying seamless travel across the majestic sealink.

#### **Mumbai - Goa Highway**

The plot is conveniently situated near the bustling Mumbai-Goa highway, providing easy access to both Mumbai and Goa. Its close proximity to this major roadway ensures seamless travel between these popular destinations, making it an ideal location for those who value accessibility and convenience.